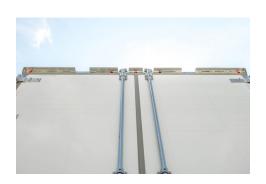

## **VIP 4000**

## Fastened Plastic or Plywood Lined Van



- Sheet and Post plastic or plywood lined van
- 100" inside width post to post
- 14 ga. 80 KSI series "A" logistics posts on 16" centers throughout



## **Standard Features**

Fully galvanized rear frame and bolt-together bumper





Award winning, 30% under-ride bracing

**LED Glo Lights** 





Dual function LED lights, clearance/turn signal and clearance/brake lights



## Standard Features

Fully galvanized, steel threshold section





Fully galvanized, bolt-together landing leg bracing spanning seven cross members

Fully galvanized floor protection plate between the coupler and the landing leg section





Superior bracing between the top rail and rear frame