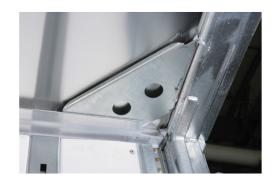

## **VIP 4000**

## Fastened Plastic or Plywood Lined Van



- Sheet and Post plastic or plywood lined van
- 100" inside width post to post
- 14 ga. 80 KSI series "A" logistics posts on 16" centers throughout



## **Standard Features**

Fully galvanized rear frame and bolt-together bumper





Award winning, 30% under-ride bracing

**LED Glo Lights** 





Dual function LED lights, clearance/turn signal and clearance/brake lights



## Standard Features

Fully galvanized, steel threshold section





Fully galvanized, bolt-together landing leg bracing spanning seven cross members

Fully galvanized floor protection plate between the coupler and the landing leg section





Superior bracing between the top rail and rear frame