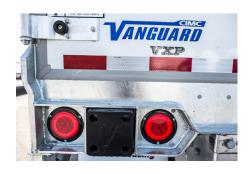

## **Standard Features**

Fully galvanized rear frame and bolt-together bumper

Award winning, 30% under-ride bracing

**LED Glo Lights** 

Dual function LED lights, clearance/turn signal and clearance/brake lights