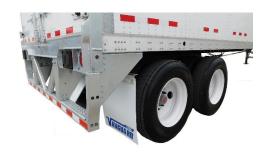

## Standard Features

Fully galvanized, steel threshold section

Fully galvanized, bolt-together landing leg bracing spanning seven cross members

Fully galvanized floor protection plate between the coupler and the landing leg section