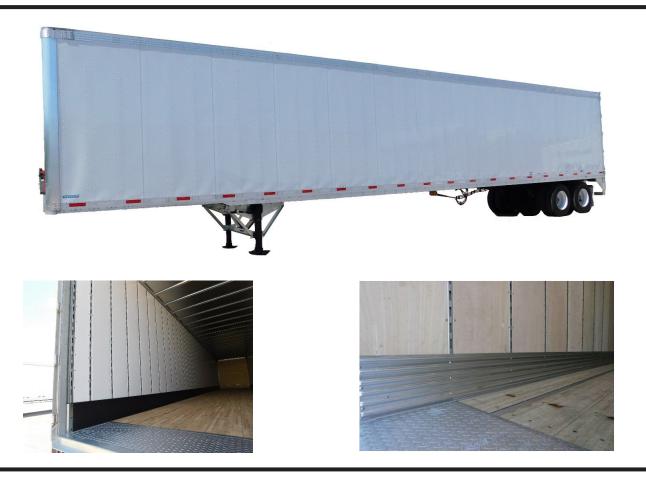

## **VIP 4000**

## Fastened Plastic or Plywood Lined Van

- Sheet and Post plastic or plywood lined van
- 100" inside width post to post
- 14 ga. 80 KSI series "A" logistics posts on 16" centers throughout

## **Standard Features**

Fully galvanized rear frame and bolt-together bumper

Award winning, 30% under-ride bracing

**LED Glo Lights** 

Dual function LED lights, clearance/turn signal and clearance/brake lights

## Standard Features

Fully galvanized, steel threshold section

Fully galvanized, bolt-together landing leg bracing spanning seven cross members

Fully galvanized floor protection plate between the coupler and the landing leg section