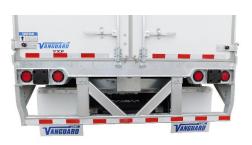

## **Standard Features**

Fully galvanized rear frame and bolt-together bumper

Award winning, 30% under-ride bracing

**LED Glo Lights** 

Dual function LED lights, clearance/turn signal and clearance/brake lights

## Standard Features

Fully galvanized, steel threshold section

Fully galvanized, bolt-together landing leg bracing spanning seven cross members

Fully galvanized floor protection plate between the coupler and the landing leg section

Superior bracing between the top rail and rear frame