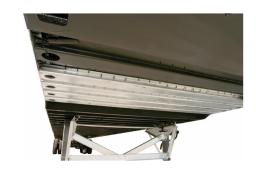

## Standard Features

Fully galvanized, steel threshold section

Fully galvanized, bolt-together landing leg bracing spanning seven cross members

Fully galvanized floor protection plate between the coupler and the landing leg section