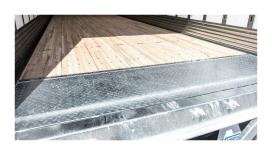

## Standard Features

Fully galvanized, steel threshold section

Fully galvanized, bolt-together landing leg bracing spanning seven cross members

Fully galvanized floor protection plate between the coupler and the landing leg section