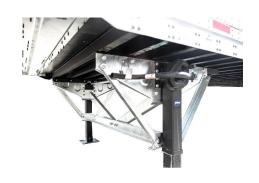

## Standard Features

Fully galvanized, steel threshold section

Fully galvanized, bolt-together landing leg bracing spanning seven cross members

Fully galvanized floor protection plate between the coupler and the landing leg section